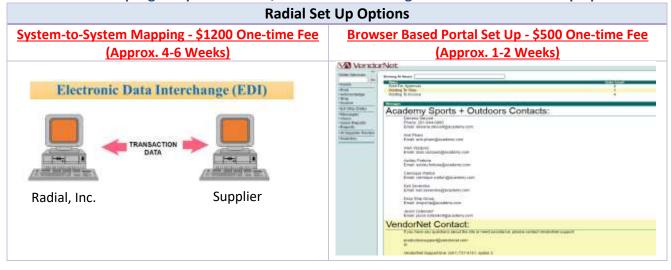

## Supplier Set up & On-boarding

- Supplier must be approved by the Merchant team and setup as a vendor for Academy
- Orientation and On-boarding must be completed to begin the Radial setup. Steps include:
  - > Review program presentation, submit On-boarding Form & select the set up option

- Sign Radial Supplier Access Agreement & complete payment setup Monthly Service Plan (Required): \$55 per month, \$0.30 per order transaction
- > Radial Integration & Training
  - 1. EDI documents mapped and tested (if chosen System-to-System setup option)
  - 2. Complete the mandatory Radial system navigation training